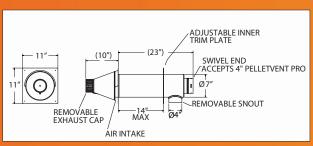

## Rigid Pipe Side Wall Direct Vent Kit

\*\*Accomodates wall thicknesses up to 14"\*\*

DuraVent's Oil Vent Pro is a professionally engineered, easy to install direct vent system for oil or gas B10 and SG Boilers. It features a smooth interior ro reduce whistling and friction loss and utilizes a quick connect / release twist-lock design on the vent pipe that requires no tools. No sealant is needed on the vent pipe joints. Adjustable vent pieces allow easy installation so you always get your final lengths without cutting. The concentric termination is desgined with a removable end-snout for easy servicing and installation. The strong outer wall prevents damage and denting. All direct vent systems should be installed on the leeward side of the house.

| Gas / Oil Vent Kit | Boiler                | QHT ORDER# |
|--------------------|-----------------------|------------|
| DVF -4 RIGID       | B10 -3,4,5,6; SG -3,4 | DVF -4     |

Kit includes: 6" to 4" adapter, 2 4"-elbows, 4" x 36" rigid length, 4" x 24" rigid length, 3" to 16" pipe extension, 4" concentric termination, 4" x 10' Aluminum intake flex duct, 4" tee, 4" 90, 4" vacuum relief, L4006A safety high limit, 3/4" immersion well, 1 1/2" x 3/4" x 1 1/2" tee

This kit provides approximately 10 feet of equivalent length. This kit can be extended to 20 feet of equivalent length.