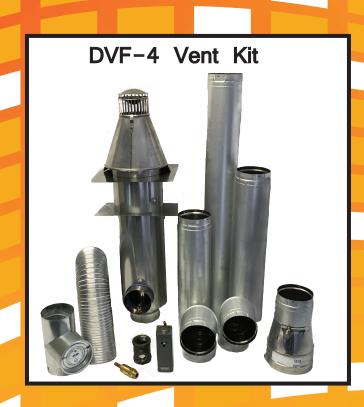

## Rigid Pipe Side Wall Direct Vent Kit

\*\*Accomodates wall thicknesses up to 14"\*\*

DuraVent's Oil Vent Pro is a professionally engineered, easy to install direct vent system for oil or gas B10 and SG Boilers. It features a smooth interior ro reduce whistling and friction loss and utilizes a quick connect / release twist-lock design on the vent pipe that requires no tools. No sealant is needed on the vent pipe joints. Adjustable vent pieces allow easy installation so you always get your final lengths without cutting. The concentric termination is desgined with a removable end-snout for easy servicing and installation. The strong outer wall prevents damage and denting. All direct vent systems should be installed on the leeward side of the house.

| Gas / Oil Vent Kit | Boiler                | QHT ORDER# |
|--------------------|-----------------------|------------|
| DVF -4 RIGID       | B10 -3,4,5,6; SG -3,4 | DVF -4     |

Kit includes: 6" to 4" adapter, 2 4"-elbows, 4" x 36" rigid length, 4" x 24" rigid length, 3" to 16" pipe extension, 4" concentric termination, 4" x 10' Aluminum intake flex duct, 4" tee, 4" 90, 4" vacuum relief, L4006A safety high limit, 3/4" immersion well, 1 1/2" x 3/4" x 1 1/2" tee

This kit provides approximately 10 feet of equivalent length. This kit can be extended to 20 feet of equivalent length.