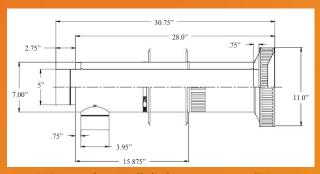

## Flexible Pipe Side Wall Direct Vent Kit

\*\*Accomodates wall thicknesses up to 10"\*\*

The Z-Flex Direct Vent Kit is a professionally engineered, easy to install vent system for oil B10 and SG Boilers. It features a flexible vent pipe allowing easy installation with no pipe joints. The concentric termination is desgined with a round diffuser that helps disperse the exhaust gases away from the intake side of the pipe to reduce the risk of any cross contamination. The strong outer wall prevents damage and denting. All direct vent systems should be installed on the leeward side of the house.

| Oil Only Vent Kit   | Boiler                | QHT ORDER#   |
|---------------------|-----------------------|--------------|
| DVH -5 FLEXIBLE KIT | B10 -3,4,5,6; SG -3,4 | DVH -5 COMBO |

Kit includes: 6" to 5" adapter, 6" elbow, 5" x 8' double wall flex pipe, 5" double wall adapter, 5" concentric termination, 5" x 2' insulation sleeve, 4" x 8' Aluminum intake flex duct, 4" tee, 4" 90, 4" vacuum relief, L4006A safety high limit, 3/4" immersion well, 1 1/2" x 3/4" x 1 1/2" tee.

This kit provides approximately 10 feet of total exhaust length. THIS KIT CANNOT BE EXTENDED.