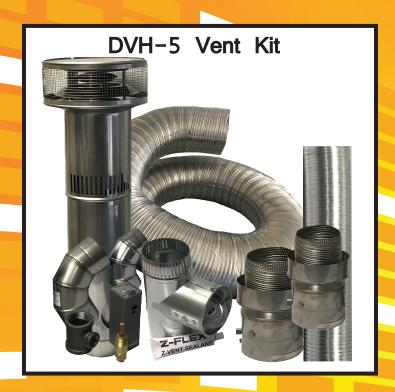

## Flexible Pipe Side Wall Direct Vent Kit

\*\*Accomodates wall thicknesses up to 10"\*\*

The Z-Flex Direct Vent Kit is a professionally engineered, easy to install vent system for oil B10 and SG Boilers. It features a flexible vent pipe allowing easy installation with no pipe joints. The concentric termination is desgined with a round diffuser that helps disperse the exhaust gases away from the intake side of the pipe to reduce the risk of any cross contamination. The strong outer wall prevents damage and denting. All direct vent systems should be installed on the leeward side of the house.

| Oil Only Vent Kit   | Boiler                | QHT ORDER#   |
|---------------------|-----------------------|--------------|
| DVH -5 FLEXIBLE KIT | B10 -3,4,5,6; SG -3,4 | DVH -5 COMBO |

Kit includes: 6" to 5" adapter, 6" elbow, 5" x 8' double wall flex pipe, 5" double wall adapter, 5" concentric termination, 5" x 2' insulation sleeve, 4" x 8' Aluminum intake flex duct, 4" tee, 4" 90, 4" vacuum relief, L4006A safety high limit, 3/4" immersion well, 1 1/2" x 3/4" x 1 1/2" tee.

This kit provides approximately 10 feet of total exhaust length. THIS KIT CANNOT BE EXTENDED.